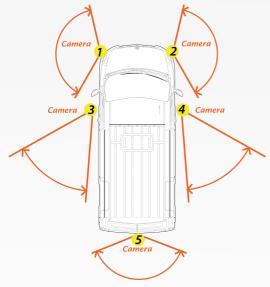

#### Camera functions:

- 1,2 Front side View
- 3,4 Backup Side View
- 5 Backup View
- 6,7 Backup Side View
- 8 Front View

Tow Trailer / Boat UniSee 800 Possible Install Type 4