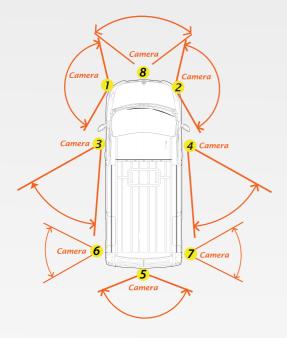

#### Camera functions:

- 1,2 Front side View
- 3,4 Backup Side View
- 5 Backup View
- 6,7 Backup Side View
- 8 Front View

Tow Trailer / Boat UniSee 800 Possible Install Type 4