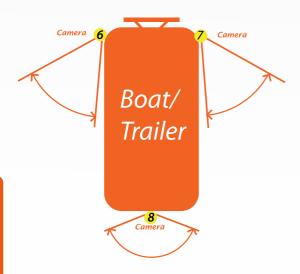

#### Camera functions:

- 1,2 Front Side View
- 3,4 Backup Side View
- 5 Backup View
- 6,7 Backup Side View- Trailer/Boat
- 8 Backup View-Trailer/Boat

Customize harness length